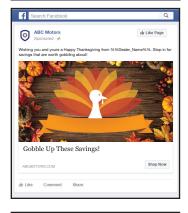

## Show Customer Appreciation with Special Deals

## **EMAIL**

**Subject Line**Happy Thanksgiving!

## **SOCIAL ADS\***